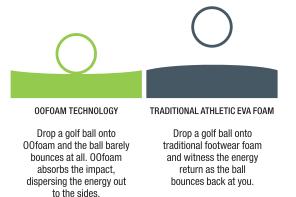

## RECOVER FASTER WITH OOFOS

feel the  $OO_{\mathbb{T}}$ 

www.oofos.com/#infinitytrainingandwellness

WWW.OOFOS.COM

 $f \checkmark 0 0$ 

Made with proprietary OOfoam<sup>™</sup> technology, OOFOS absorb 37% more impact<sup>\*</sup> than traditional foam footwear materials for the perfect blend of cushion and stability.