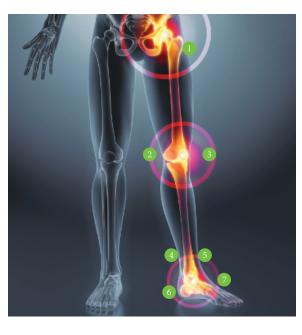

## BACKED BY SCIENCE

Research conducted at the UVA Speed Clinic and UMass Biomechanics Lab comparing OOfoam<sup>™</sup> technology to performance-shoe foams.

- 1 Integrative tool for Active Load Management.
- 2 Reduced Vertical GRF.
- 8 Reduced compressive forces in the knee
- ④ Up to 47% less ankle power required.
- 5 Enables natural foot motion/mechanics.
- More even distribution of pressure across the plantar and sole of the foot.
- Dep to 88% reduction of load rates