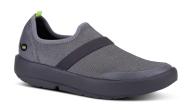

% load off after they've done something really stressful – after they've skated, after they've run, after

they've jumped - that's a really really good thing." - Mike Boyle, Founder Mike Boyle Strength & Conditioning

## BACKED BY SCIENCE

Research conducted at the UVA Speed Clinic and UMass Biomechanics Lab comparing OOfoam<sup>™</sup> technology to performance-shoe foams.



- 1 Integrative tool for Active Load Management.
- 2 Reduced Vertical GRF.
- 8 Reduced compressive forces in the knee
- ④ Up to 47% less ankle power required.
- 5 Enables natural foot motion/mechanics.
- More even distribution of pressure across the plantar and sole of the foot.
- Dep to 88% reduction of load rates

## ACTIVE RECOVERY



**OOriginal (Unisex)** 



## **OOahh Sport Flex (Unisex)**



Men's OOmg Mesh



Women's OOmg Fibre