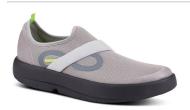

somebody - take 40% load off after they've done something really stressful – after they've skated, after they've run, after

they've jumped - that's a really really good thing." - Mike Boyle, Founder Mike Boyle Strength & Conditioning

## BACKED BY SCIENCE

Research conducted at the UVA Speed Clinic and UMass Biomechanics Lab comparing OOfoam<sup>™</sup> technology to performance-shoe foams.



- 1 Integrative tool for Active Load Management.
- 2 Reduced Vertical GRF.
- 8 Reduced compressive forces in the knee
- ④ Up to 47% less ankle power required.
- 5 Enables natural foot motion/mechanics.
- More even distribution of pressure across the plantar and sole of the foot.
- Dep to 88% reduction of load rates

## ACTIVE RECOVERY



**OOriginal (Unisex)** 



## **OOahh Sport Flex (Unisex)**



Men's OOmg Mesh



Women's OOmg Fibre