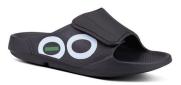

', and you can literally do that for somebody - take 40% load off after they've done something really stressful – after they've skated, after they've run, after

they've jumped - that's a really really good thing." - Mike Boyle, Founder Mike Boyle Strength & Conditioning

## BACKED BY SCIENCE

Research conducted at the UVA Speed Clinic and UMass Biomechanics Lab comparing OOfoam<sup>™</sup> technology to performance-shoe foams.



- 1 Integrative tool for Active Load Management.
- 2 Reduced Vertical GRF.
- 8 Reduced compressive forces in the knee
- ④ Up to 47% less ankle power required.
- 5 Enables natural foot motion/mechanics.
- More even distribution of pressure across the plantar and sole of the foot.
- Dep to 88% reduction of load rates

## ACTIVE RECOVERY



**OOriginal (Unisex)** 



## **OOahh Sport Flex (Unisex)**



Men's OOmg Mesh



Women's OOmg Fibre