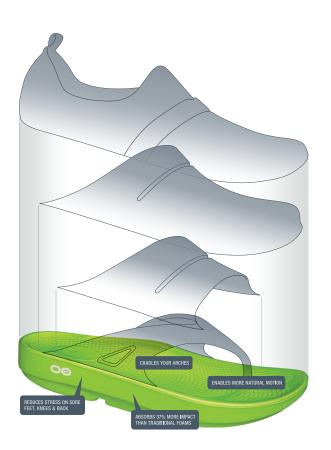

## RECOVER FASTER WITH OOFOS

feel the  $OO_{\mathbb{T}}$ 

www.oofos.com/#infinitytrainingandwellness

WWW.OOFOS.COM

 $f \checkmark 0 0$ 

Made with proprietary OOfoam<sup>™</sup> technology, OOFOS absorb 37% more impact<sup>\*</sup> than traditional foam footwear materials for the perfect blend of cushion and stability.

Then there's our patented footbed. It cradles and supports arches to reduce energy exertion in the ankles. So walking is easier. Recovery is faster. And yOO actually feel better.

"This is science. That's the cool thing about it. Somebody really invented a deloading device for my feet. From an athletic standpoint, when you say, 'take a load off your feet', and you can literally do that for somebody - take 40% load off after they've done something really stressful – after they've skated, after they've run, after